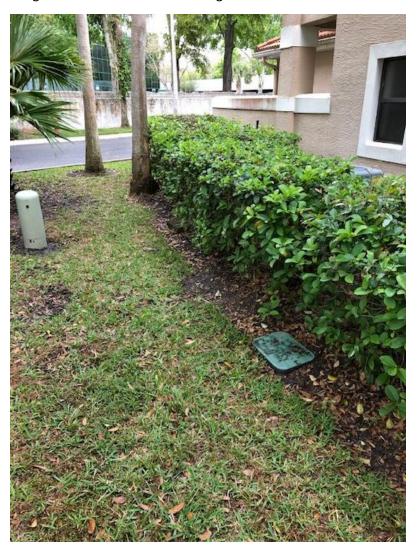

### Second Shutoff

The Second Shutoff is for irrigation around the West Entrance and the first building at the West Entrance (Starting with Unit 100). On the side of the building next to Unit #100 is a green plastic cover that has access to the shutoff valve for that part of the system.

Image 2 – Location of the West Irrigation Shutoff Valve near Unit #100