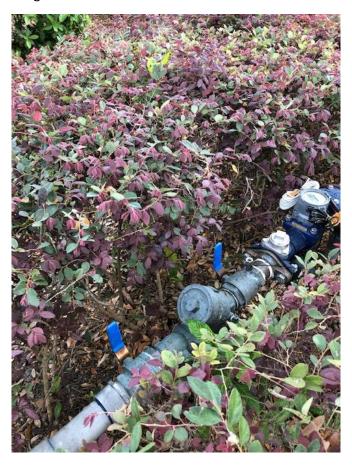

#### Main Shutoff Location

The Main Water irrigation cutoff for the villas between Units #123 and 125 on the backflow preventer in the bushes near the street. Raising either of the two blue handles into a vertical position will turn off the water to most of the irrigation system (All but the small piece near the West Entrance).

The blue handles are sometimes hard to turn so there is a white piece of plastic pipe you can put over the end of the handle to give you a little more leverage.

Image 1 – Shutoff Valves at the Backflow Preventer in the OFF position