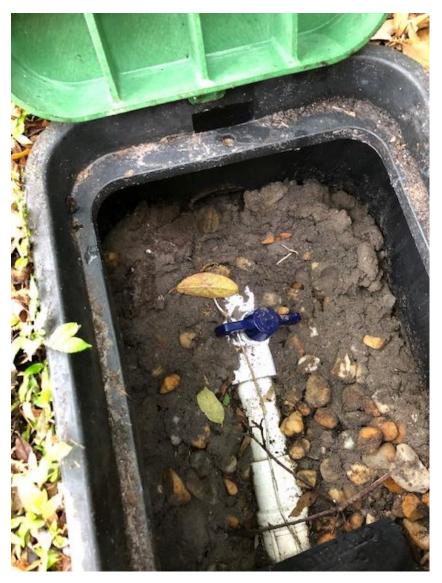

# Villas of Lake Destiny Irrigation System Main Shutoff Valves

Image 3 – West Side Irrigation Valve shutoff in the OFF position